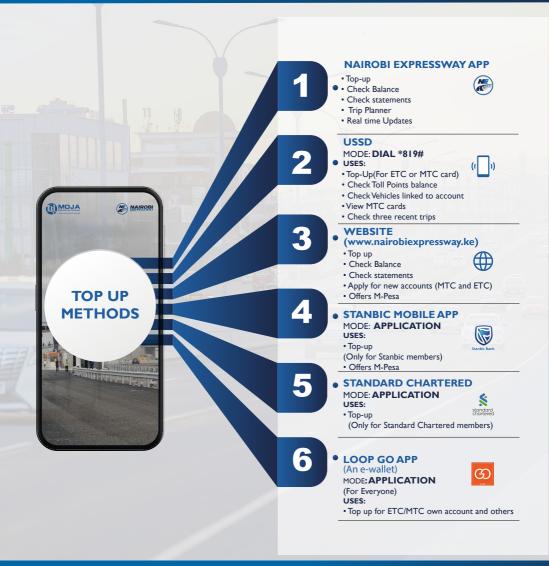

## DOWNLOAD THE NAIROBI EXPRESSWAY APP AND MANAGE YOUR ACCOUNT AT THE PALM OF YOUR HANDS

- Top-up and check your account balance
- View account statement
- Trip planner
- Receive real time updates